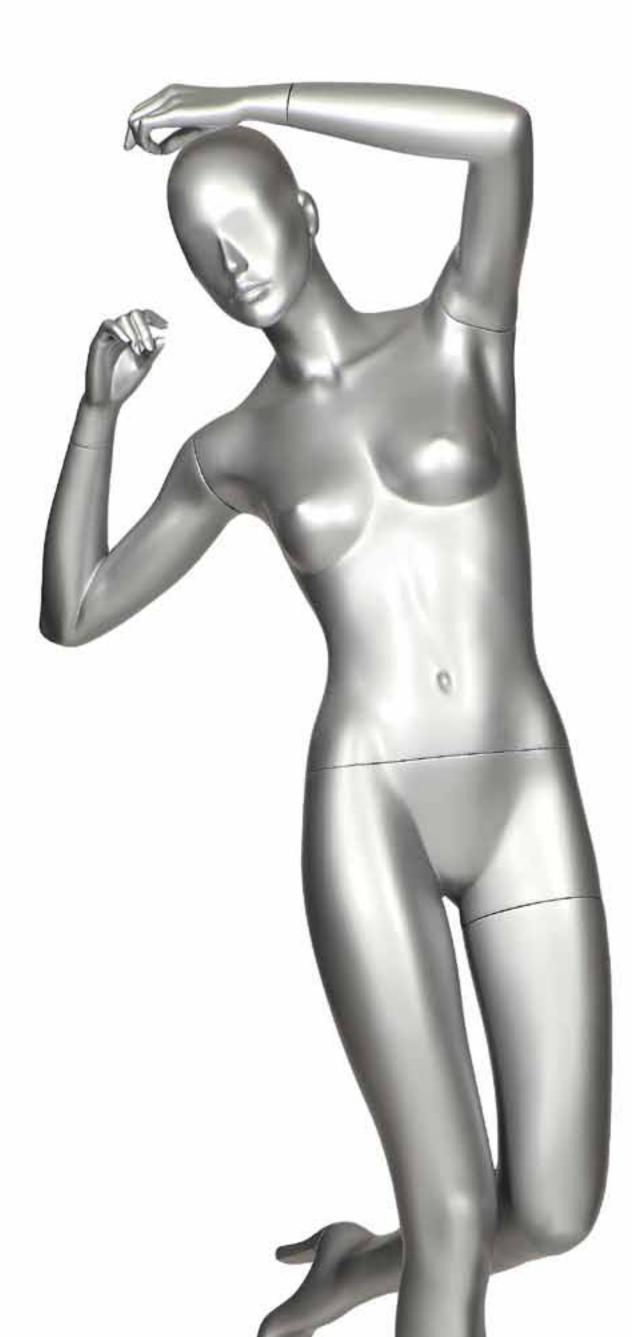

and it will be made just for you.

Dregg To Eapregg

Dregg To Impregg

From left to right: ALT001, ALT002, ALT003, ALT004, ALT005, ALT007, ALT008, ALT010